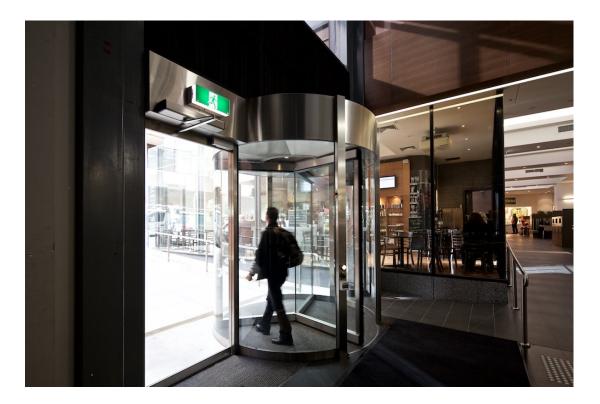

#### 242 Exhibition Street, Melbourne

Case Study

For the upgrade to the ground floor of 242 Exhibition Street, products from record Automatic Doors were used exclusively throughout. This included:

- 1. The main entry at the corner of Exhibition & Lonsdale Street, which have a Fullview Series revolving door as well as two DFA 127 automatic swing door and a STA 20 sliding door entry.
- 2. The two entries off Lt Lonsdale, to the cafe and food court areas, with two Fullview Series revolving doors and a DFA 127 automatic swing door.
- 3. Other entries off Exhibition and Lonsdale Streets, with another four STA 20 frameless glass sliding doors.