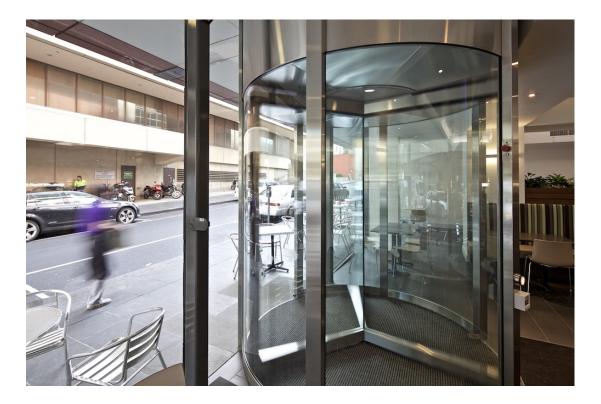

#### 242 Exhibition Street, Melbourne

Case Study

For the upgrade to the ground floor of 242 Exhibition Street, products from record Automatic Doors were used exclusively throughout. This included:

- 1. The main entry at the corner of Exhibition & Lonsdale Street, which have a Fullview Series revolving door as well as two DFA 127 automatic swing door and a STA 20 sliding door entry.
- 2. The two entries off Lt Lonsdale, to the cafe and food court areas, with two Fullview Series revolving doors and a DFA 127 automatic swing door.
- 3. Other entries off Exhibition and Lonsdale Streets, with another four STA 20 frameless glass sliding doors.