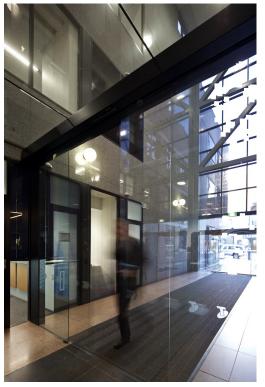

#### 242 Exhibition Street, Melbourne

Case Study

For the upgrade to the ground floor of 242 Exhibition Street, products from record Automatic Doors were used exclusively throughout. This included:

- 1. The main entry at the corner of Exhibition & Lonsdale Street, which have a Fullview Series revolving door as well as two DFA 127 automatic swing door and a STA 20 sliding door entry.
- 2. The two entries off Lt Lonsdale, to the cafe and food court areas, with two Fullview Series revolving doors and a DFA 127 automatic swing door.
- 3. Other entries off Exhibition and Lonsdale Streets, with another four STA 20 frameless glass sliding doors.