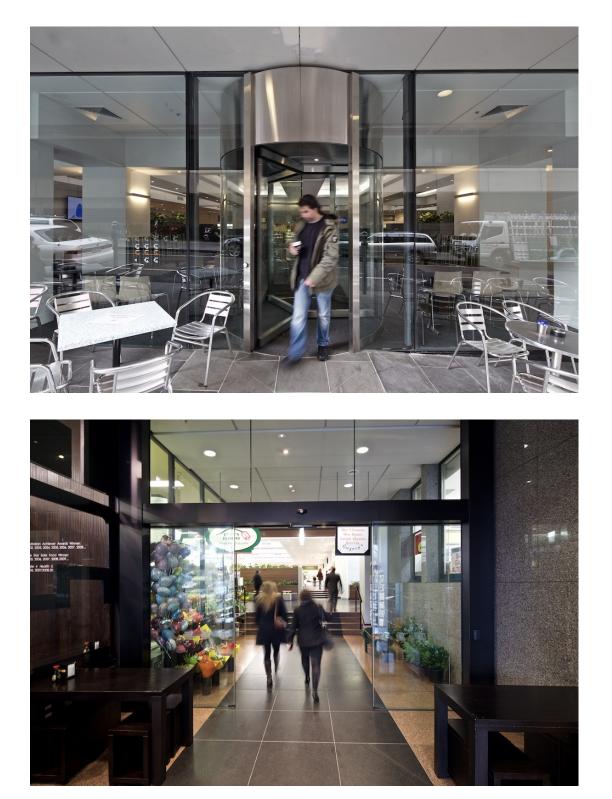

#### 242 Exhibition Street, Melbourne

Case Study

For the upgrade to the ground floor of 242 Exhibition Street, products from record Automatic Doors were used exclusively throughout. This included:

- 1. The main entry at the corner of Exhibition & Lonsdale Street, which have a Fullview Series revolving door as well as two DFA 127 automatic swing door and a STA 20 sliding door entry.
- 2. The two entries off Lt Lonsdale, to the cafe and food court areas, with two Fullview Series revolving doors and a DFA 127 automatic swing door.
- 3. Other entries off Exhibition and Lonsdale Streets, with another four STA 20 frameless glass sliding doors.