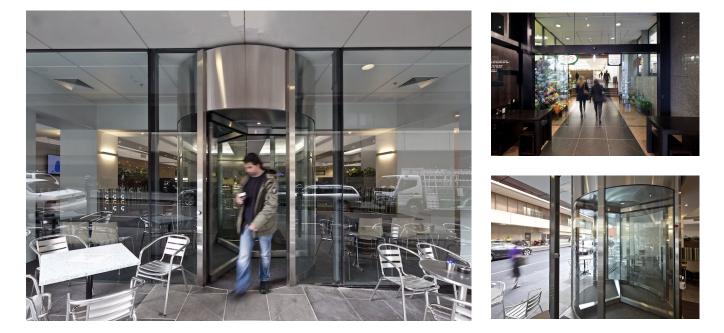

#### 242 Exhibition Street, Melbourne

Case Study

For the upgrade to the ground floor of 242 Exhibition Street, products from record Automatic Doors were used exclusively throughout. This included:

- 1. The main entry at the corner of Exhibition & Lonsdale Street, which have a Fullview Series revolving door as well as two DFA 127 automatic swing door and a STA 20 sliding door entry.
- 2. The two entries off Lt Lonsdale, to the cafe and food court areas, with two Fullview Series revolving doors and a DFA 127 automatic swing door.
- 3. Other entries off Exhibition and Lonsdale Streets, with another four STA 20 frameless glass sliding doors.