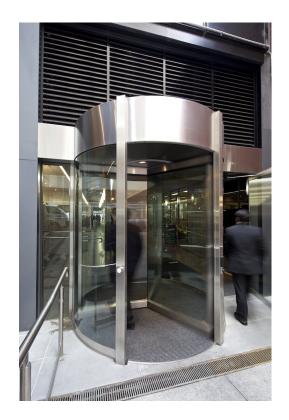

#### 242 Exhibition Street, Melbourne

Case Study

For the upgrade to the ground floor of 242 Exhibition Street, products from record Automatic Doors were used exclusively throughout. This included:

- 1. The main entry at the corner of Exhibition & Lonsdale Street, which have a Fullview Series revolving door as well as two DFA 127 automatic swing door and a STA 20 sliding door entry.
- 2. The two entries off Lt Lonsdale, to the cafe and food court areas, with two Fullview Series revolving doors and a DFA 127 automatic swing door.
- 3. Other entries off Exhibition and Lonsdale Streets, with another four STA 20 frameless glass sliding doors.