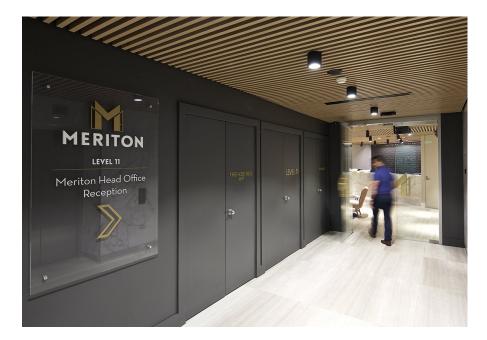

**Case Study** 

Introducing the new entrance to Meriton's head office in Sydney, featuring a record DFA 127 automatic swing door operator. Working directly with Meriton's in house design team, the existing manual swing doors were replaced with a pair of frameless glass doors, one being larger to create an automatic entrance meeting necessary DDA requirements. To provide a striking entrance feature, record organised for the Meriton logo to be custom crafted into brass back to back door handles, weighing 20kg each, and mounted to the door wings.