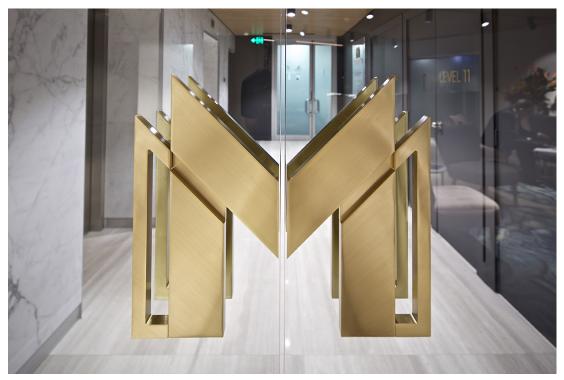

**Case Study** 

Introducing the new entrance to Meriton's head office in Sydney, featuring a record DFA 127 automatic swing door operator. Working directly with Meriton's in house design team, the existing manual swing doors were replaced with a pair of frameless glass doors, one being larger to create an automatic entrance meeting necessary DDA requirements. To provide a striking entrance feature, record organised for the Meriton logo to be custom crafted into brass back to back door handles, weighing 20kg each, and mounted to the door wings.