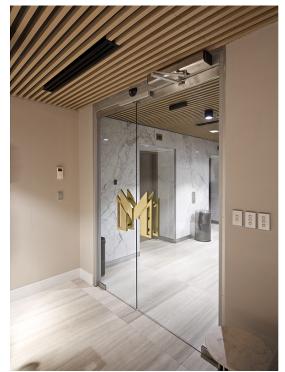

**Case Study** 

Introducing the new entrance to Meriton's head office in Sydney, featuring a record DFA 127 automatic swing door operator. Working directly with Meriton's in house design team, the existing manual swing doors were replaced with a pair of frameless glass doors, one being larger to create an automatic entrance meeting necessary DDA requirements. To provide a striking entrance feature, record organised for the Meriton logo to be custom crafted into brass back to back door handles, weighing 20kg each, and mounted to the door wings.