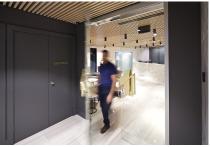

For a staff only entrance, an STA 21au automatic single sliding door entrance, with frost frameless glass door panel, was also installed.

Case Study

Case Study

Case Study