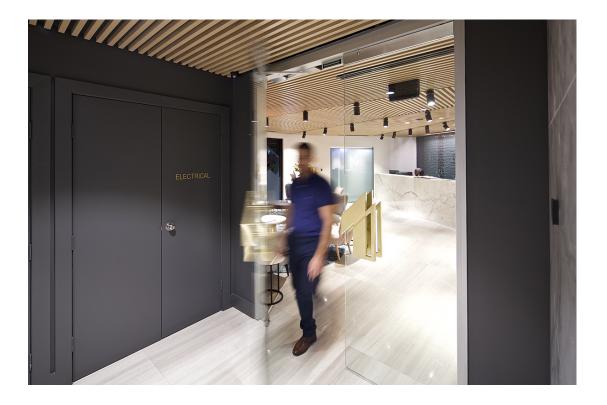

**Case Study** 

Introducing the new entrance to Meriton's head office in Sydney, featuring a record DFA 127 automatic swing door operator. Working directly with Meriton's in house design team, the existing manual swing doors were replaced with a pair of frameless glass doors, one being larger to create an automatic entrance meeting necessary DDA requirements. To provide a striking entrance feature, record organised for the Meriton logo to be custom crafted into brass back to back door handles, weighing 20kg each, and mounted to the door wings.