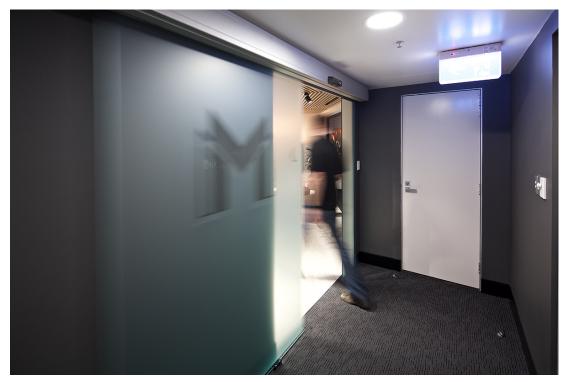

For a staff only entrance, an STA 21au automatic single sliding door entrance, with frost frameless glass door panel, was also installed.

Case Study

Case Study

Case Study