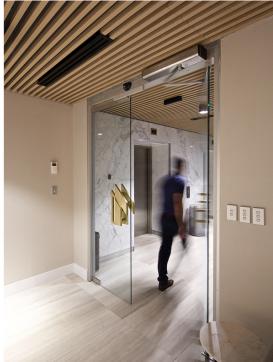

**Case Study** 

Introducing the new entrance to Meriton's head office in Sydney, featuring a record DFA 127 automatic swing door operator. Working directly with Meriton's in house design team, the existing manual swing doors were replaced with a pair of frameless glass doors, one being larger to create an automatic entrance meeting necessary DDA requirements. To provide a striking entrance feature, record organised for the Meriton logo to be custom crafted into brass back to back door handles, weighing 20kg each, and mounted to the door wings.