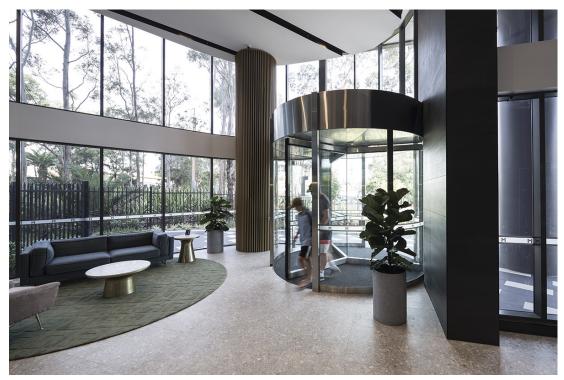

For the main lobby entrance a record Fullview Series door was selected in a linished stainless steel finish and an extended 600mm high canopy to accommodate the "Meriton Suites" logo being laser cut out of the canopy fascia cladding and illuminated from behind to provide a striking entrance feature at night.

Working with Meriton and the glazing contractor, record was able to modify the design of its curved glass sidewall framing to allow the door to fit seamlessly with the faceted design of the surrounding lobby glazing.