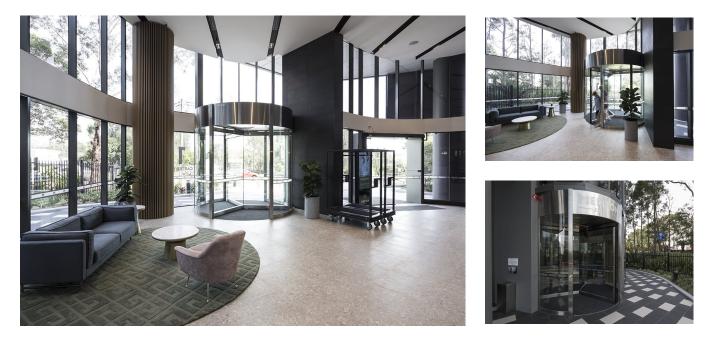

#### Case Study

Meriton Suites Carter Street, positioned only moments from the sporting and entertainment facilities of Sydney's Olympic Park precinct, features open plan designer suites tailored for large groups and families, with a premium level of luxury design finishes and fixtures throughout.

For the main lobby entrance a record Fullview Series door was selected in a linished stainless steel finish and an extended 600mm high canopy to accommodate the "Meriton Suites" logo being laser cut out of the canopy fascia cladding and illuminated from behind to provide a striking entrance feature at night.

Working with Meriton and the glazing contractor, record was able to modify the design of its curved glass sidewall framing to allow the door to fit seamlessly with the faceted design of the surrounding lobby glazing.