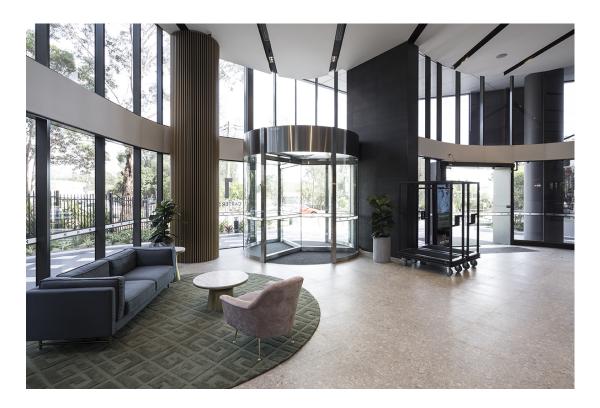

#### Case Study

Meriton Suites Carter Street, positioned only moments from the sporting and entertainment facilities of Sydney's Olympic Park precinct, features open plan designer suites tailored for large groups and families, with a premium level of luxury design finishes and fixtures throughout.

For the main lobby entrance a record Fullview Series door was selected in a linished stainless steel finish and an extended 600mm high canopy to accommodate the "Meriton Suites" logo being laser cut out of the canopy fascia cladding and illuminated from behind to provide a striking entrance feature at night.

Working with Meriton and the glazing contractor, record was able to modify the design of its curved glass sidewall framing to allow the door to fit seamlessly with the faceted design of the surrounding lobby glazing.