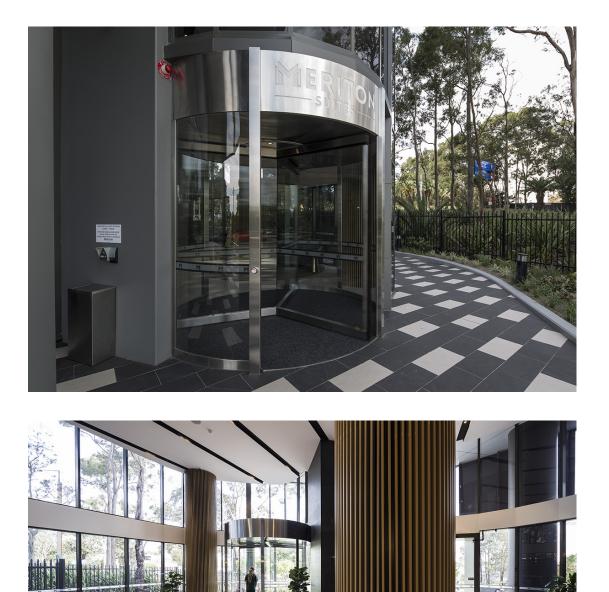

For the main lobby entrance a record Fullview Series door was selected in a linished stainless steel finish and an extended 600mm high canopy to accommodate the "Meriton Suites" logo being laser cut out of the canopy fascia cladding and illuminated from behind to provide a striking entrance feature at night.

Working with Meriton and the glazing contractor, record was able to modify the design of its curved glass sidewall framing to allow the door to fit seamlessly with the faceted design of the surrounding lobby glazing.